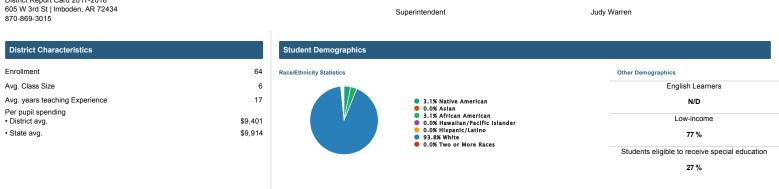

Imboden Charter School District - 3840700

|                                                                                                              |          |                       |       | 2017  | -2018     |                       |                                    |
|--------------------------------------------------------------------------------------------------------------|----------|-----------------------|-------|-------|-----------|-----------------------|------------------------------------|
|                                                                                                              | % Tested | In Need<br>of Support | Close | Ready | Exceeding | Ready or<br>Exceeding | State Avg<br>Ready or<br>Exceeding |
| 3rd Grade Literacy                                                                                           |          |                       |       |       |           |                       |                                    |
| All Students Percentage of Students                                                                          | >95%     | RV                    | RV    | 27.27 | 9.09      | 36.36                 | 41.54                              |
| All Students Number of Students                                                                              |          | RV                    | RV    | RV    | RV        | RV                    |                                    |
| African American                                                                                             |          |                       |       |       |           |                       |                                    |
| Hispanic                                                                                                     |          |                       |       |       |           |                       |                                    |
| Caucasian                                                                                                    | >95%     | RV                    | RV    | 30.00 | 10.00     | 40.00                 | 48.56                              |
| Economically Disadvantaged                                                                                   | >95%     | RV                    | RV    | 30.00 | 10.00     | 40.00                 | 33.15                              |
| Non-Economically Disadvantaged                                                                               | N<10     | N<10                  | N<10  | N<10  | N<10      | N<10                  | 58.99                              |
| Students with Disabilities                                                                                   |          |                       |       |       |           |                       |                                    |
| Students without Disabilities                                                                                | >95%     | RV                    | RV    | 27.27 | 9.09      | 36.36                 | 45.88                              |
| Students with the most significant cognitive disabilities who take an alternate assessment: Number (Percent) |          |                       |       |       |           |                       | RV (RV %)                          |
| Current English Learners (EL)                                                                                |          |                       |       |       |           |                       |                                    |
| Non-English Learners (includes Former EL Monitored 1-4 years)                                                | >95%     | RV                    | RV    | 27.27 | 9.09      | 36.36                 | 42.57                              |
| Former English Learner (Monitored 1-4 years)                                                                 |          |                       |       |       |           |                       |                                    |
| Recently Arrived English Learners (RAEL) Excluded from Accountability Indicators: Number (Percent)           |          | 1                     |       |       |           |                       | RV (RV %)                          |
| Homeless                                                                                                     |          |                       |       |       |           |                       |                                    |
| Children in Foster Care                                                                                      | N<10     | N<10                  | N<10  | N<10  | N<10      | N<10                  | 26.13                              |
| Children with Parent on Active Military Duty                                                                 |          |                       |       |       |           |                       |                                    |
| Gifted and Talented                                                                                          |          |                       |       |       |           |                       |                                    |
| Female Students                                                                                              | N<10     | N<10                  | N<10  | N<10  | N<10      | N<10                  | 46.86                              |
| Male Students                                                                                                | N<10     | N<10                  | N<10  | N<10  | N<10      | N<10                  | 36.57                              |
| Migrant                                                                                                      |          |                       |       |       |           |                       |                                    |